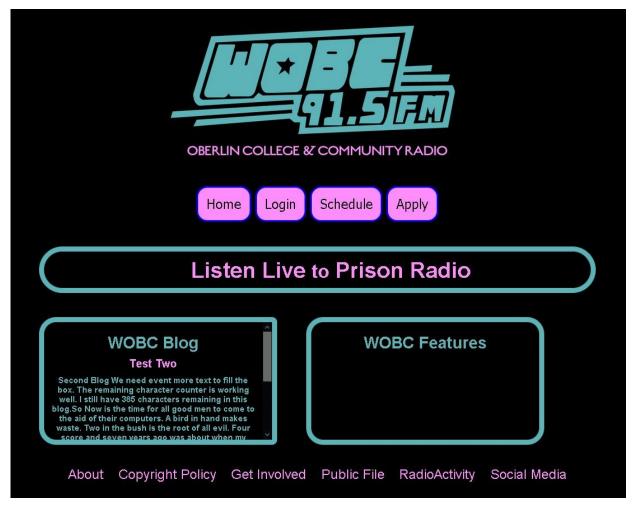

## Home

The Public view of the WOBC website is the initial entry point for all users with buttons for Home, **Login**, **Calendar**, **Schedule**, **Apply** and Listen Live.

Public users need to be able to navigate to the WOBC.org page in their browser, click the public buttons and scroll down for continued information.

Clicking the **Home** button will display the Home page with the large logo, the Blog and Features sections and links to the Reference information.

All of the information which appears in these sections is produced and managed by the Staff and the WOBC Board.

The WOBC Blog and WOBC Features are scrollable displays with the latest entries first.