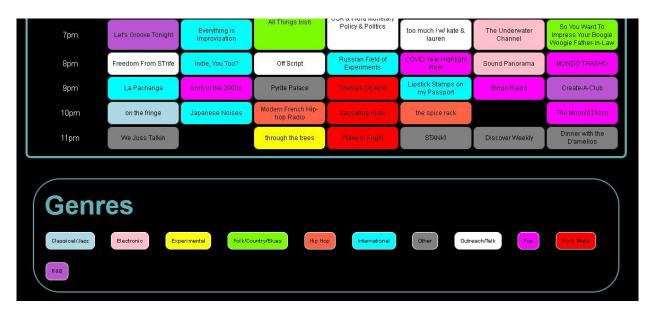

## **Schedule Instructions**

Updated 3 August 2021

The active Schedule displays the heart of WOBC showing all of the shows currently being broadcast.

Clicking the **Schedule** button displays the current broadcast schedule with a list of Genres below.

Clicking on a Genre in the list of genres will display a **List of Shows** form.

Selecting a show in the list will display the same show details as clicking on that show in the schedule.