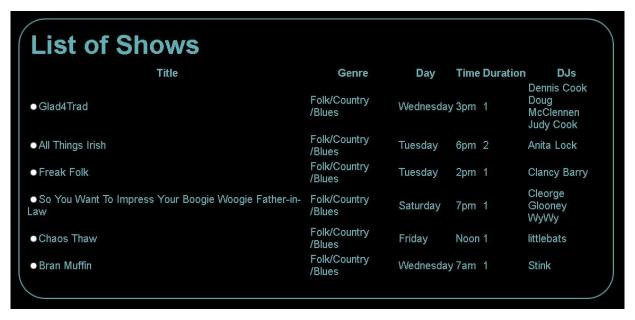

Clicking on a Genre in the list of genres will display a **List of Shows** form.

Selecting a show in the list will display the same show details as clicking on that show in the schedule.