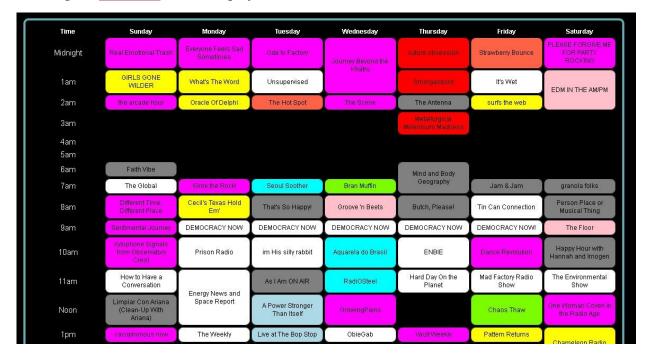

## **Schedule Instructions**

Updated 3 August 2021

The active Schedule displays the heart of WOBC showing all of the shows currently being broadcast.

Clicking the **Schedule** button displays the current broadcast schedule with a list of Genres below.

\*\* HOVERING OVER A SHOW SHOULD POP-UP THE PUBLIC LISTING \*\*

Clicking on a show in the schedule will display details of the show.

\*\* PLAY MOST RECENT SHOW IS NOT WRITTEN YET, BUT WILL BE GOOD FOR ALL OF PREVIOUS WEEK \*\*.